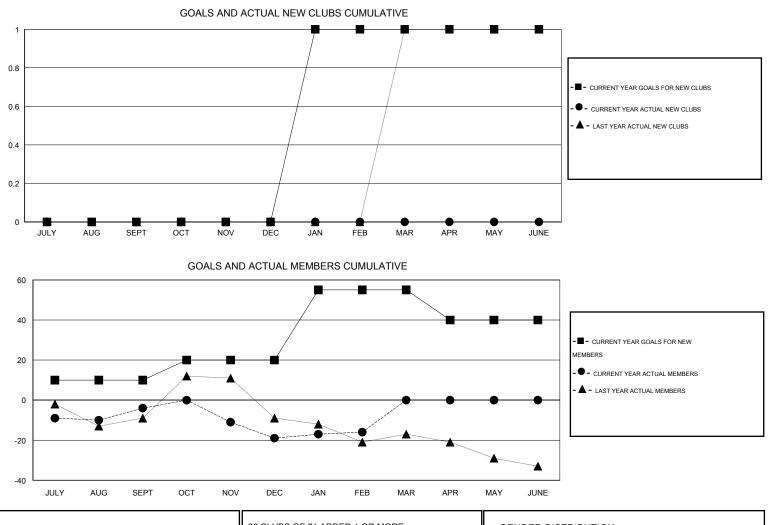

## John Muller

| GMT: John Mu  | ller             |                   | LOCATIO          | N AUSTRALI       | A                     |                    |                                     |                    | GMT CA 7         |  |
|---------------|------------------|-------------------|------------------|------------------|-----------------------|--------------------|-------------------------------------|--------------------|------------------|--|
|               |                  | Clubs             |                  |                  | Members               |                    |                                     |                    |                  |  |
|               | RESU             | LTS FOR 2014-2015 | i                |                  | RESULTS FOR 2014-2015 |                    |                                     |                    |                  |  |
| QUARTER       | NEW CLUB<br>GOAL | NEW CLUBS         | DROPPED<br>CLUBS | NET<br>GAIN/LOSS | QUARTER               | NEW MEMBER<br>GOAL | CHARTER AND<br>NEW MEMBERS<br>ADDED | DROPPED<br>MEMBERS | NET<br>GAIN/LOSS |  |
| JULY/AUG/SEPT | 0                | 0                 | 0                | 0                | JULY/AUG/SEPT         | 10                 | 46                                  | 50                 | -4               |  |
| OCT/NOV/DEC   | 0                | 0                 | 1                | -1               | OCT/NOV/DEC           | 10                 | 28                                  | 43                 | -15              |  |
| JAN/FEB/MAR   | 1                | 0                 | 0                | 0                | JAN/FEB/MAR           | 35                 | 19                                  | 16                 | 3                |  |
| APR/MAY/JUNE  | 0                | 0                 | 0                | 0                | APR/MAY/JUNE          | -15                | 0                                   | 0                  | 0                |  |